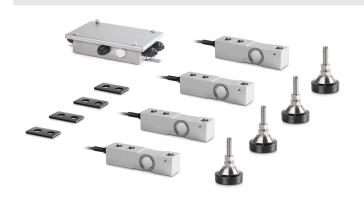

# KERN CW 1500R

Scale kit for individual assembly of floor scales - suitable for use in harsh industrial environments with humid environmental conditions

### Measuring System

Strain gauge Weighing system Weighing capacity [Max] 1500 kg Load cell connection 6-wire

# Construction

Material display housing No display available Material load cell(s) stainless steel Load cells - number 4

#### **Functions**

IP protection - load cell IP68